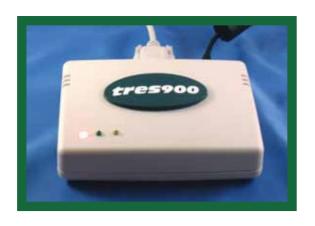

Transponder and Reader Engineered Systems, Inc.

tres900-PRGMR

Field Programmer Is Designed to

Program Wiegand Data to Any EPC

G2 Inlay - Your Tags or Ours!

902-928 MHz Field Programmer
Writes 26 bit Wiegand Data
You Choose Tag Numbers in Assigned Site Code
Stock Un-programmed Tags
Stock Private Labeled Tags with Your Logo
Fill Custom Tag Orders in Days
Completely Eliminate Long Lead Times
Provide Your Customers with Unrivaled Service
Differentiate Your Company from the Competition

## **On-Site Custom Wiegand Programming of Any EPC G2 Tag!**

Intuitive Software Makes Programming a Breeze
Tokens are Purchased & Written to Programmer
You Choose Format and Site Code
Serial to USB Converter Required
Read and Verify Tag Programming
Pass/Fail Indicator for Immediate Feedback
Standard Windows Print Interface for Tag Nos.
Tag Programming Database in Excel Format