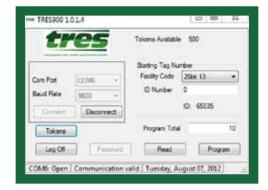

## **On-Site Custom Wiegand Programming of Any EPC G2 Tag!**

Intuitive Software Makes Programming a Breeze
Tokens are Purchased & Written to Programmer
You Choose Format and Site Code
Serial to USB Converter Required
Read and Verify Tag Programming
Pass/Fail Indicator for Immediate Feedback
Standard Windows Print Interface for Tag Nos.
Tag Programming Database in Excel Format