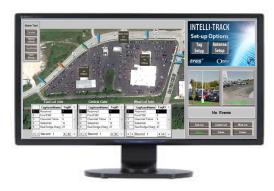

Once the readers and antenna are in place, using this solution is as simple as:

Affixing an RFID tag to each asset, adding the details about each asset including name, tag number, description, and placing the asset into a particular zone to be supervised. Easy setup screens are provided which allow reader or antenna to zone relationships as well as asset to approved location or zone setup. The database structure allows for custom database fields to provide as much detailed information about the asset as the end user would like.

## TRES Intelli-Track provides:

- •An accurate record of asset location or zone
- •Simplifies the inventory process
- •Reading and identification of many assets or personnel at one time
- •Track personnel in defined zones for Restricted Area Limitation Compliance.
- •Instant Notification if a tag goes into motion
- •Plot assets in zones on floor plan maps
- •One click navigation between maps or areas
- •Complete system customization