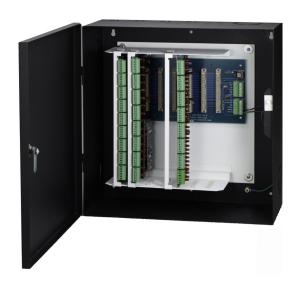

# MC-ENC-RM

The MC-ENC-RM is part of OSSI's Global Series of products. This enclosure allows the installer to provide a large quantity of inputs and outputs in a very small footprint. The enclosure measures only 16" x 16" and supports as many as 7 MLC (MAC Logic Controllers).

The rack mount design distributes both Lonworks Communication and MLC Power to each panel. The panel locking brackets utilize the Card Cage slide guides for securing boards in place. The card cage is provided with the BP-7 backplane PCB which provides power, data and enclosure tamper terminations.

#### **ENCLOSURE**

- Powder coated 14ga steel construction
- Removable door for increased flexibility when terminating controllers
- Support for up to 7 Input / Output Logic Controllers