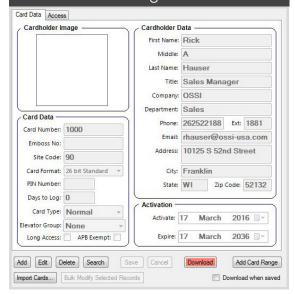

it easy to configure holidays, time zones, Access Assignments and User Information.
- Activity View gives the user multiple real-time activity logs that can be filter transactions down as granular as an individual access control panel.
- Scheduled Events View provides easy administration of special access control activities.
- Reports View provides quick reference to card records, department, cardholder activity, card changes, and system information.
- Easy to configure elevator control.
- Intelli-Site has Safeguards in place to reduce administrative errors.
- Scalable to unlimited reader.

\*\*\* Intelli-Site AC can be upgraded to a fully integratedSituational Awareness application incorporating Video,Intrusion, Intercom, Fire, Building Management and more.

#### Access Management View





### 888-488-2623

#### www.ossi-usa.com