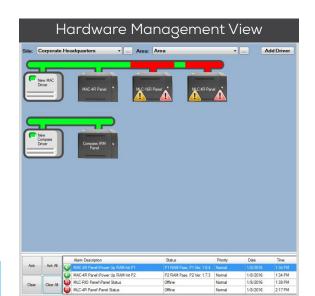

# INTELLI-SITE AC Access Control Software

OSSI is the industry leader in providing intuitive, user friendly, Access Control Solutions. Our Intelli-Site software offers multiple views to monitor status, health and wellness of your access control system. Pop-up screens for each panel allow the operator to enable, disable, and activate any point in the system. Legends on each hardware control screen provide the operator easy reference explaining device statuses. The system is modular in design to minimize cost while not limiting scalability.

## **Key Features**

- Hardware Management View is a graphical representation of system health and configuration notifications.
- Access Management View makes it easy to configure holidays, time zones, Access Assignments and User Information.
- Activity View gives the user multiple real-time activity logs that can be filter transactions down as granular as an individual access control panel.
- Scheduled Events View provides easy administration of special access control activities.
- Reports View provides quick reference to card records, department, cardholder activity, card changes, and system information.
- Easy to configure elevator control.
- Intelli-Site has Safeguards in place to reduce administrative errors.
- Scalable to unlimited reader.