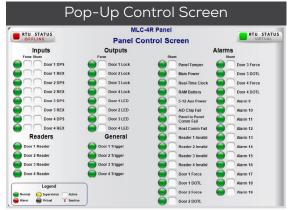

# INTELLI-SITE AC Access Control Software

OSSI is the industry leader in providing intuitive, user friendly, Access Control Solutions. Our Intelli-Site software offers multiple views to monitor status, health and wellness of your access control system. Pop-up screens for each panel allow the operator to enable, disable, and activate any point in the system. Legends on each hardware control screen provide the operator easy reference explaining device statuses. The system is modular in design to minimize cost while not limiting scalability.